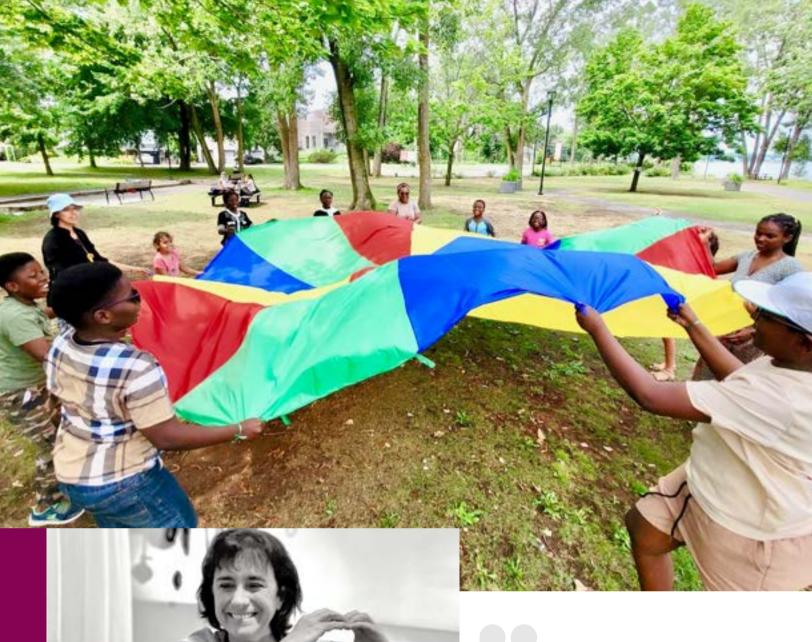

## **VULNERABLE CHILDREN FIRST AND FOREMOST**

- Empower every child to reach their full potential, in accordance with the Convention on the Rights of the Child.
- Support the flourishing and optimal development of children aged 0 to 17 living in situations of great vulnerability by offering integrated social medicine services (pediatrics, social work, and law), high-quality professional services, and comprehensive development activities that meet their needs and interests.

## **MAISON CARACOL IN 2023**

1,318 professional interventions carried out

- 51 clinic days
- 413 children seen in clinics
- **599** face-to-face and remote appointments
- 306 psychosocial follow-ups
- 280 special education follow-ups
- 319 psychosocial/psychoeducation intervention follow-ups
- 35 children still on the waiting list